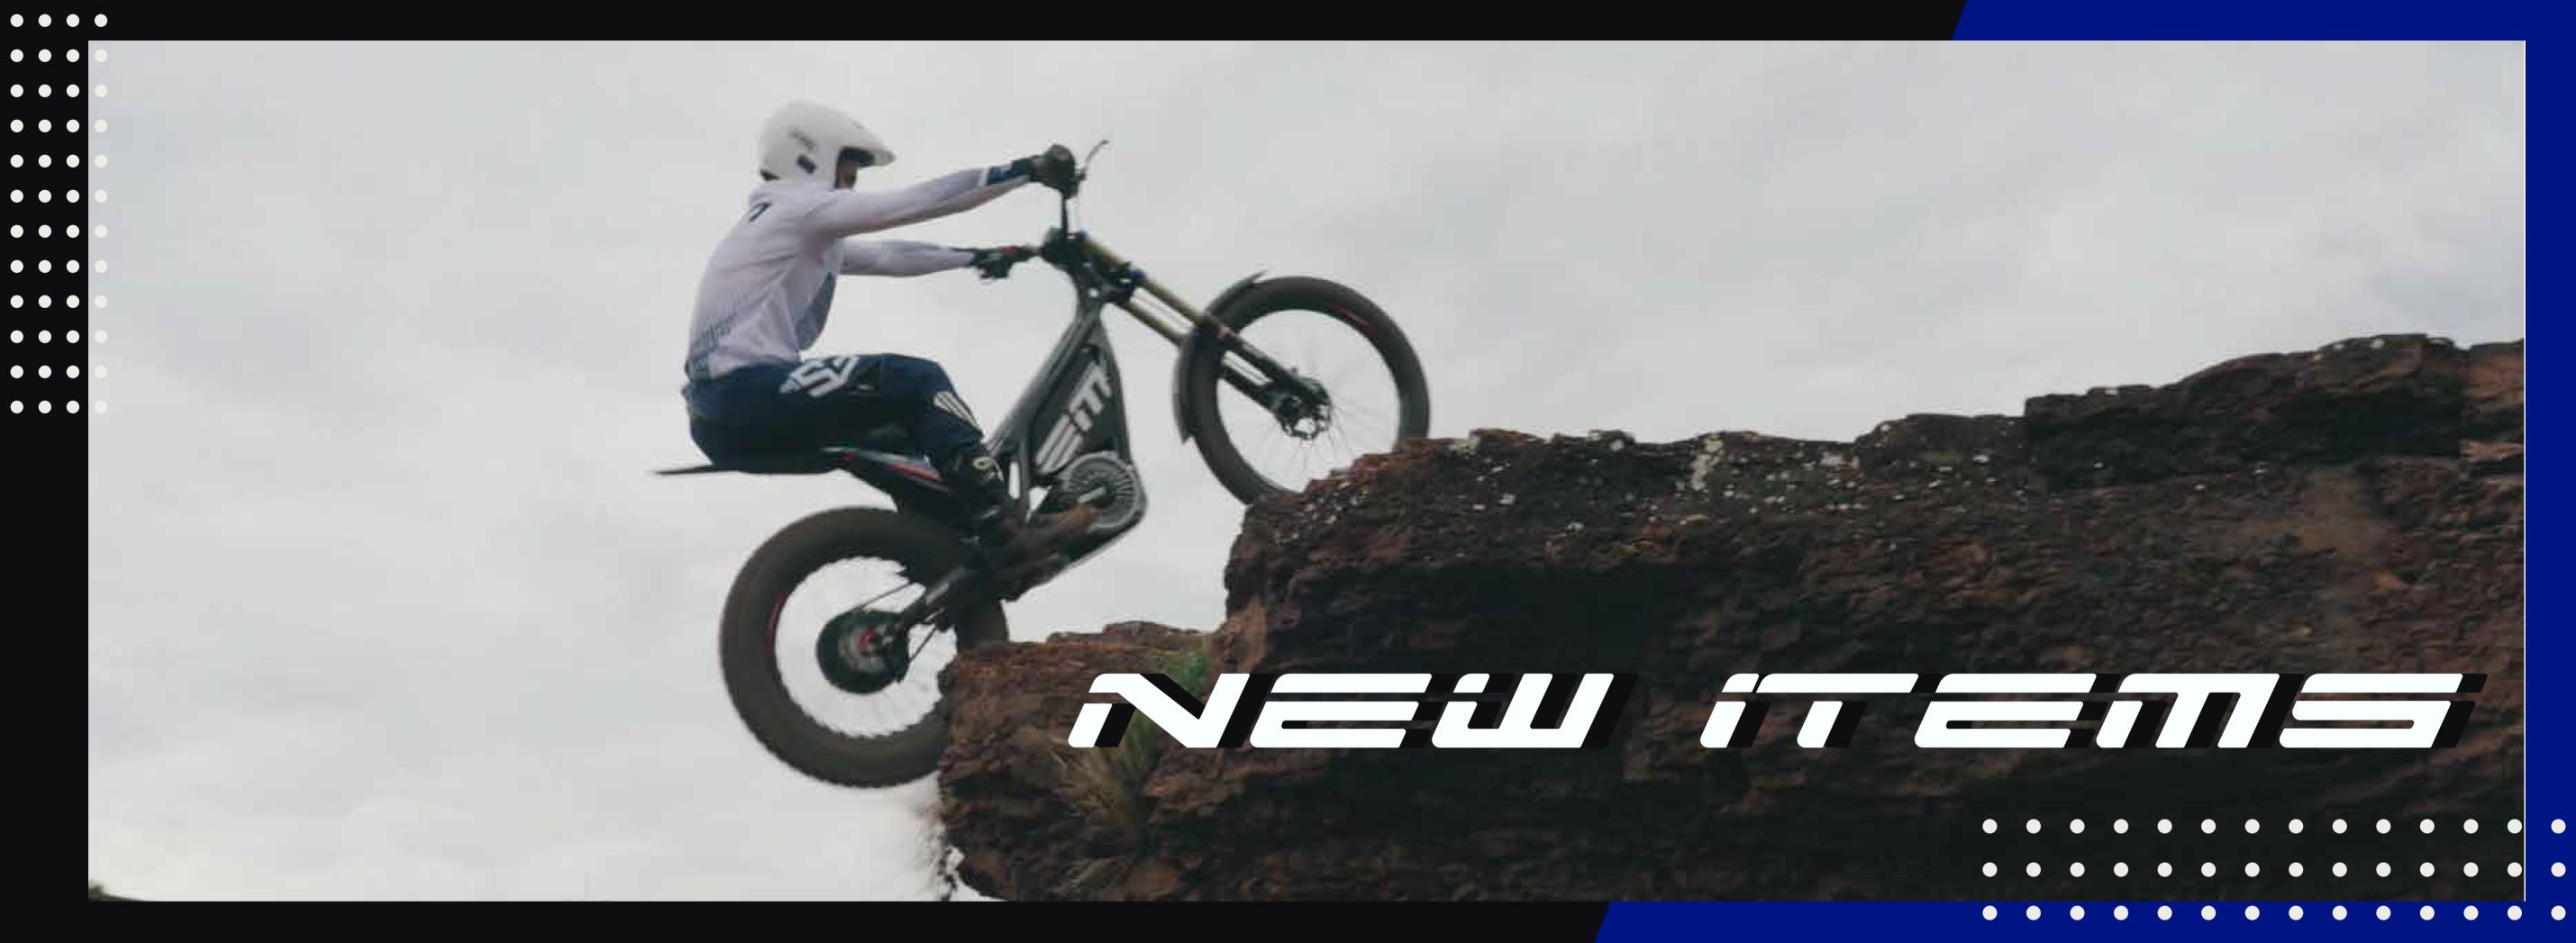

## 











#### NEW MAIN COMMAND SWITCH

·MORE COMPACT, AND LESS EXPOSED

#### NEW DISC GUARD

- ·NEW DESIGN
- IMPROVED PROTECTION AND BETTER VENTILATION OF THE BRAKE DISC
- **·WEIGHT**

### NEW FRONT MUDGUARD AND SUPPORT

- ·NEW DESIGN
- IMPROVED ERGONOMICS AND SPLASH PROTECTION
- NEW OVER-INJECTED ALUMINIUM GUARD ON THE MUDGUARD WITH IMPROVED FORK OPERATION

### NEW INTERNAL TRANSMISSION



- HIGHER REDUCTION RATIO ALLOWING BETTER CONTROL AT LOW REVS AND MORE TORQUE
- NEW REAR SPROCKET AND FRONT SPROCKET
- NEW OVERALL RATIO WITH GREATER REDUCTION (SHORTER DRAW)
- ·10 TOOTH FRONT SPROCKET / 53 REAR SPROCKET ALLOWING
- WEIGHT GAIN, IMPROVEMENT THE CHAIN EFFECT IMPLYING A BETTER BEHAVIOUR OF
- THE REAR SHOCK ABSORBER FOR TRACTION
- BETTER PROTECTION OF THE REAR SPROCKET AGAINST SHOCKS

### NEW MAIN