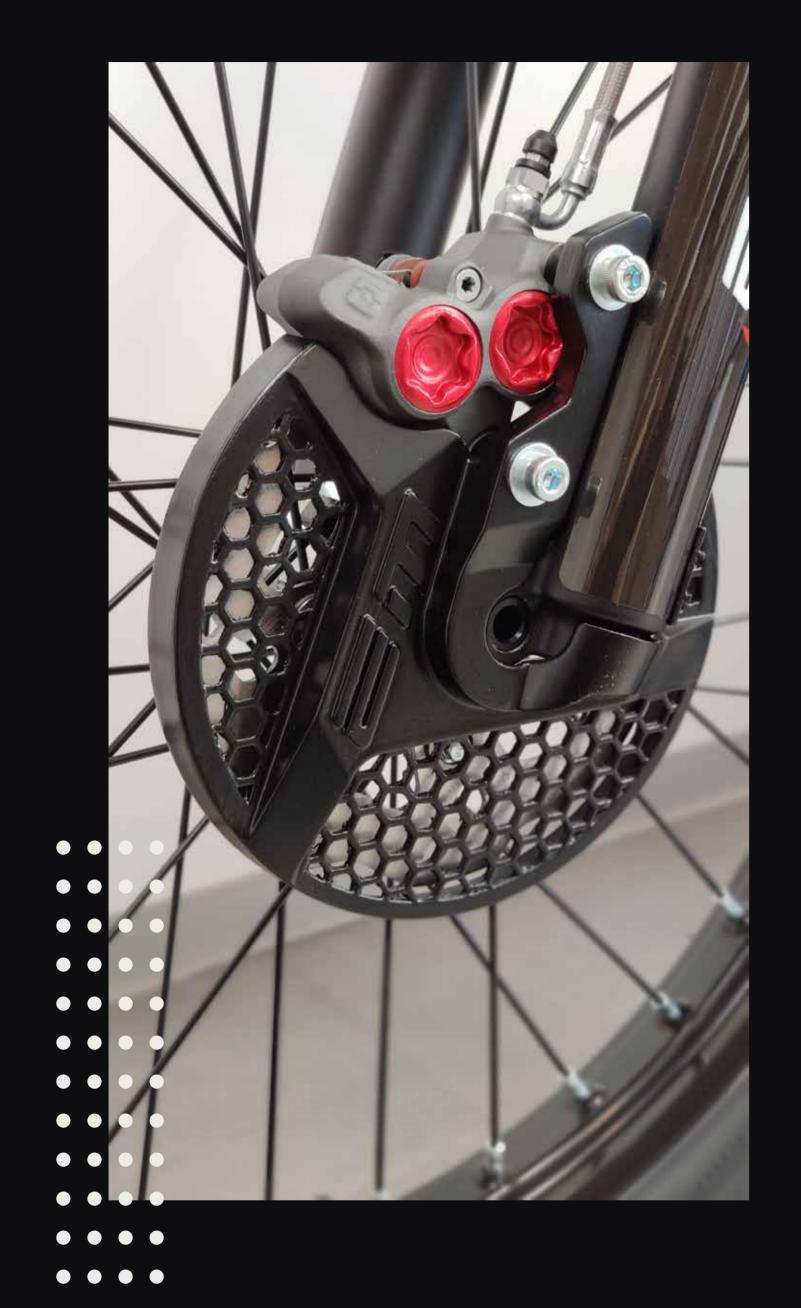

#### NEW DISC GUARD

- ·NEW DESIGN
- IMPROVED PROTECTION AND BETTER VENTILATION OF THE BRAKE DISC
- **·WEIGHT**