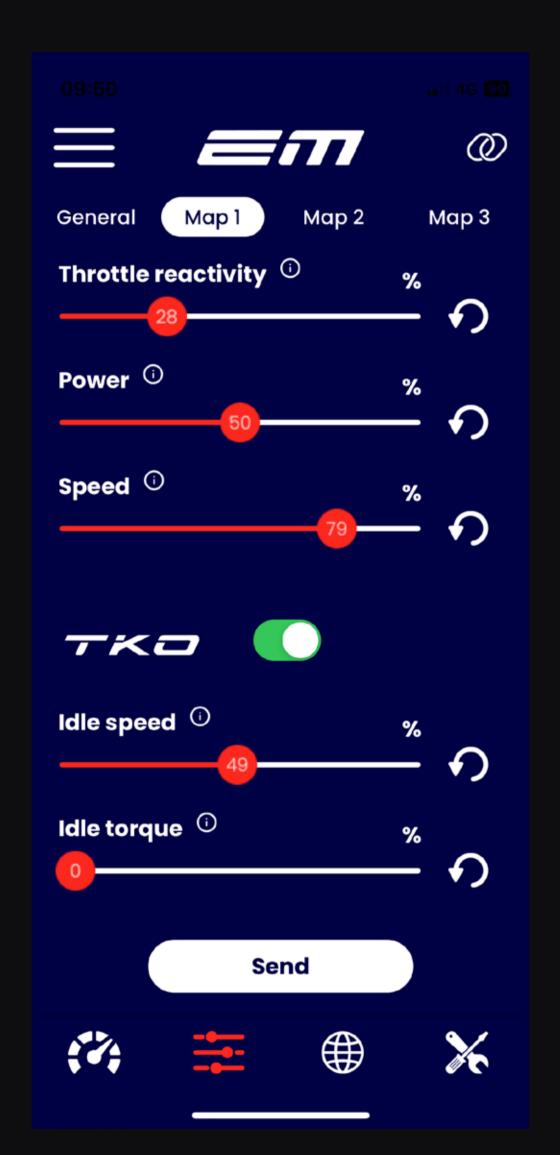

# CONNECTIVITH THADLIGH MOBILE APP

- BRAND NEW CONNECTIVITY SYSTEM VIA EM MOBILE APPLICATION (IOS & ANDROID, DEPENDING ON THE LIST OF COMPATIBLE DEVICES RELEASED LATER)
- ACCESS TO ALL IMPORTANT INFORMATION ABOUT YOUR EM BIKE AND YOUR RIDER PROFILE
- PERSONALIZATION OF YOUR EM BIKE SETTINGS THROUGH A CONFIGURATOR ON THE ENGINE BEHAVIOUR IN ORDER TO ADAPT THE PERFORMANCE OF YOUR EM BIKE TO THE TYPE OF TERRAIN, YOUR RIDING STYLE AND YOUR LEVEL
- LOCK AND UNLOCK YOUR EM BIKE
- CONTACT INTERFACE, EM NEWS & REAL-TIME DIAGNOSTICS