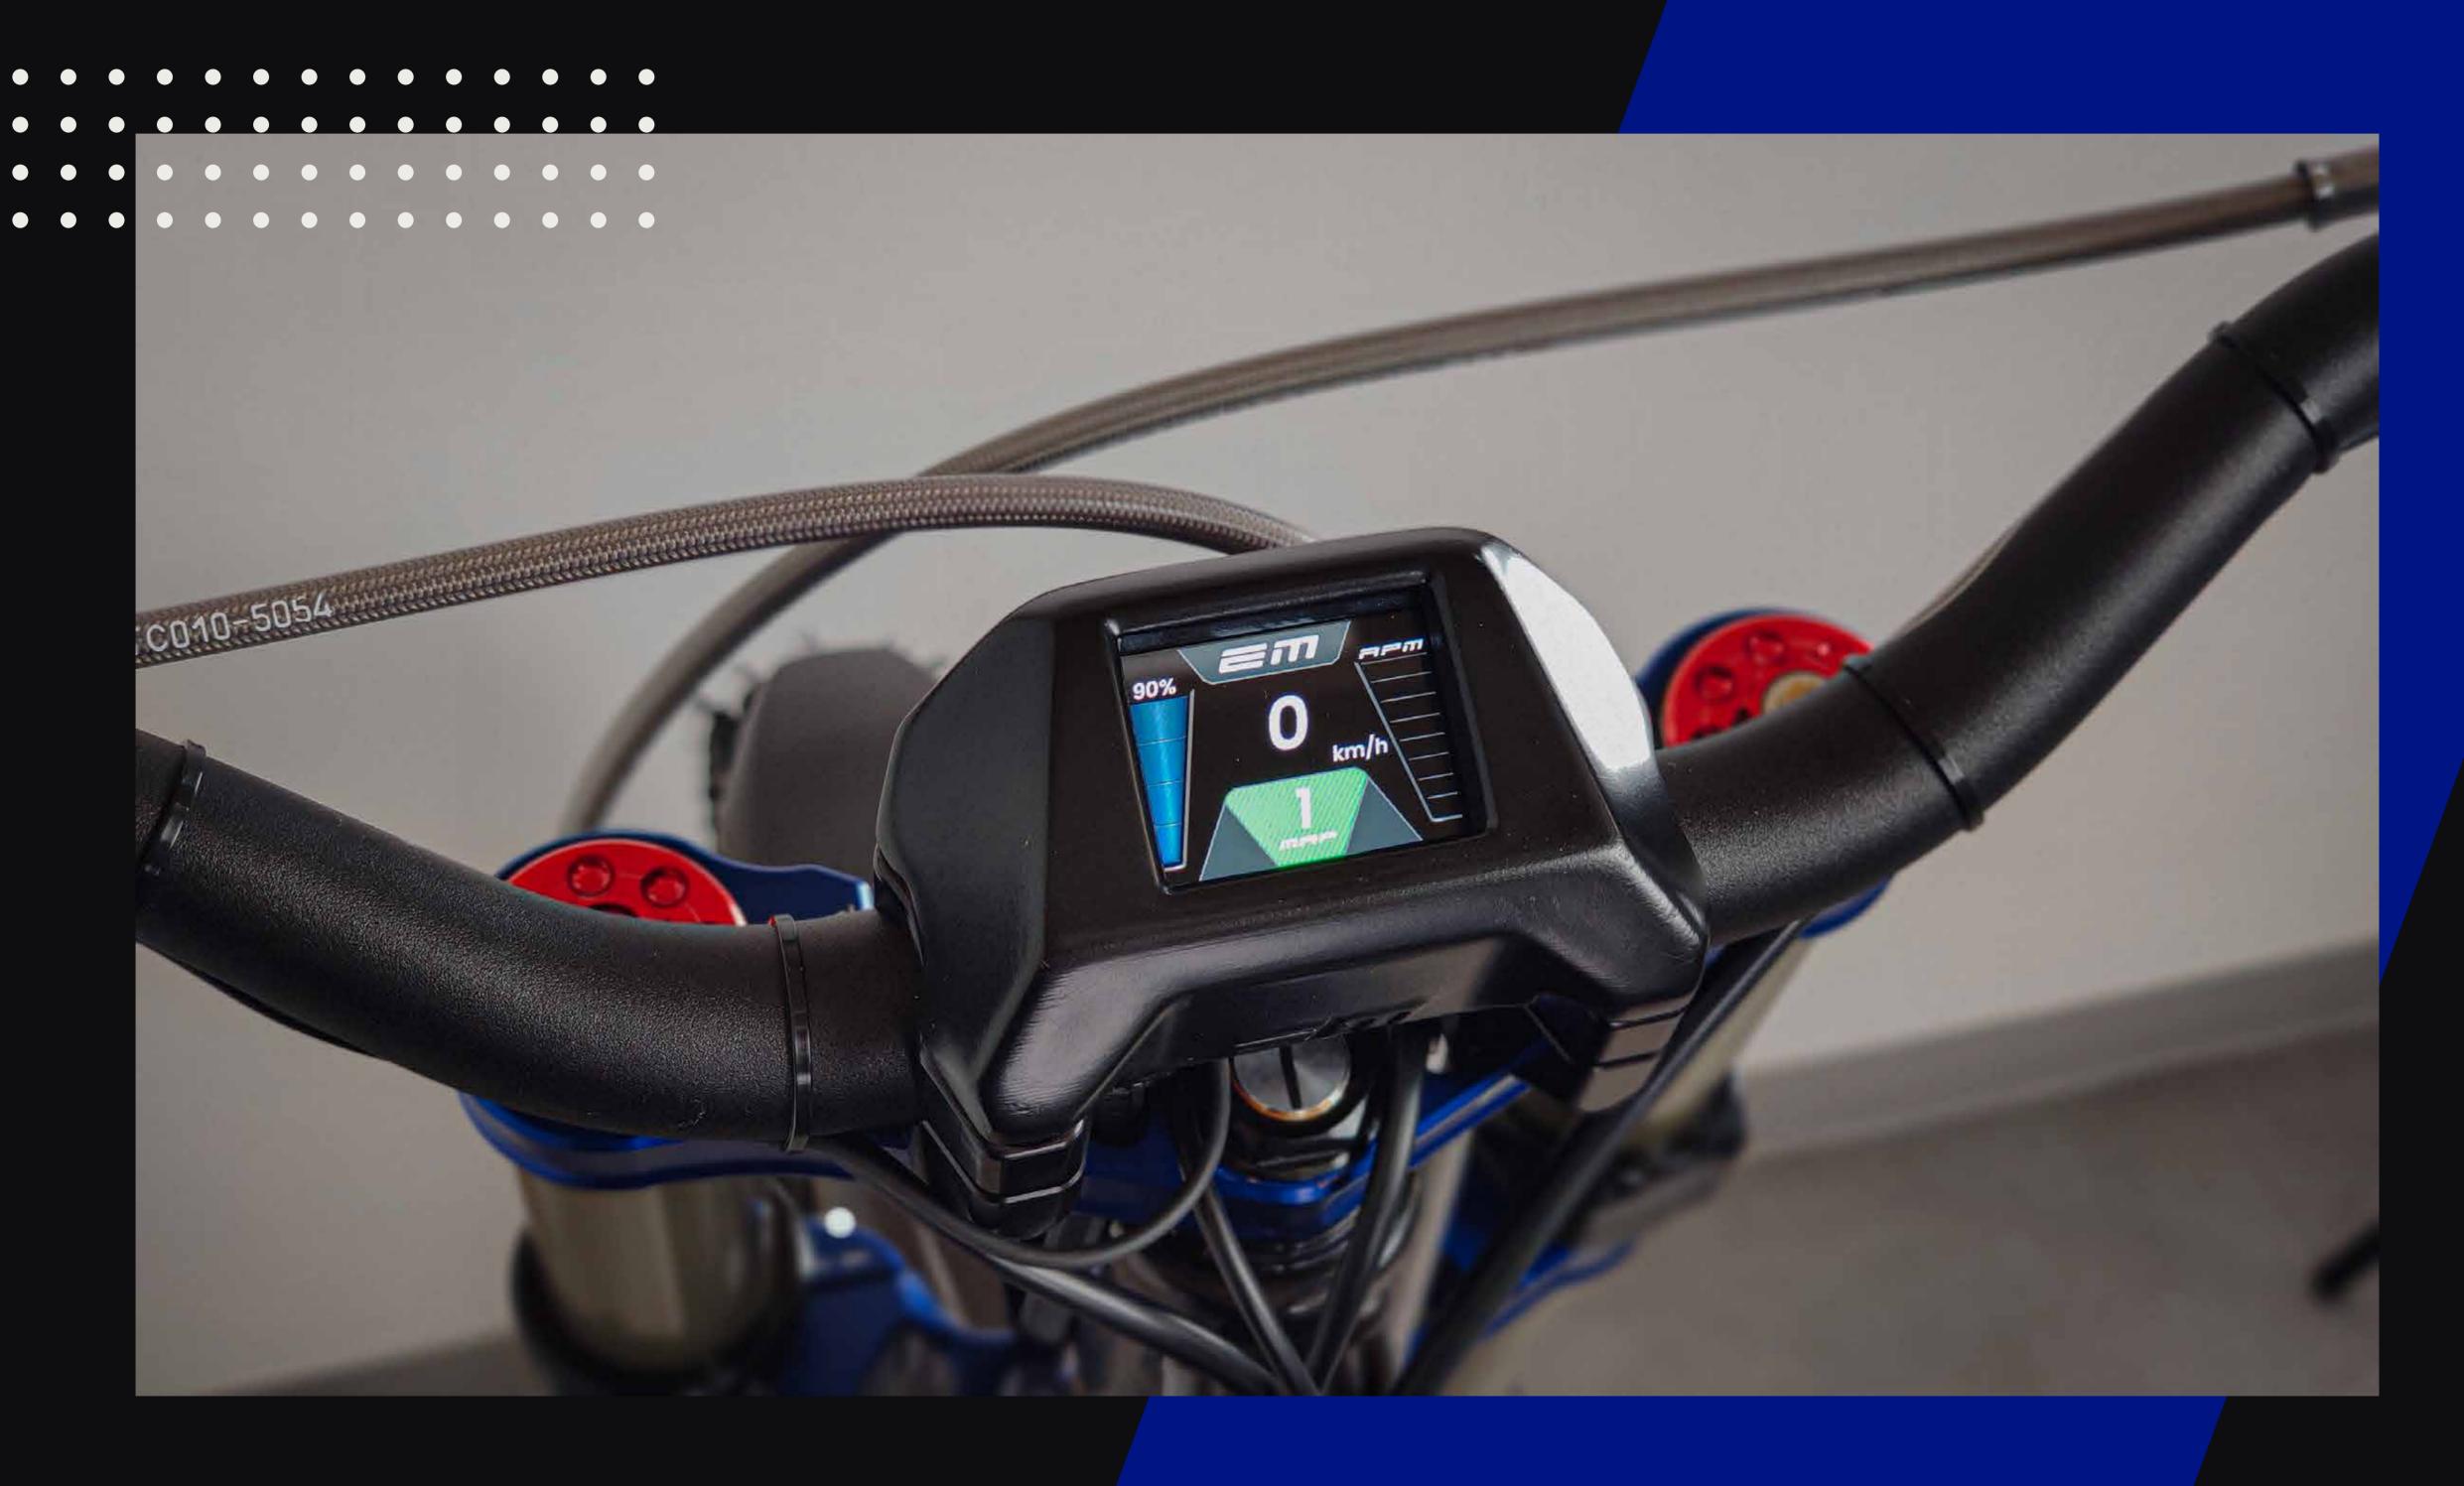

### NEW MAIN SEASIN

•NEW LCD SCREEN INTEGRATED IN A NEW HANDLEBAR FOAM
•ERGONOMIC INFORMATION AND DESIGN OF MAPS / BATTERY
LEVEL / RPM / TC OR TKO / DIAGNOSTIC INFORMATION