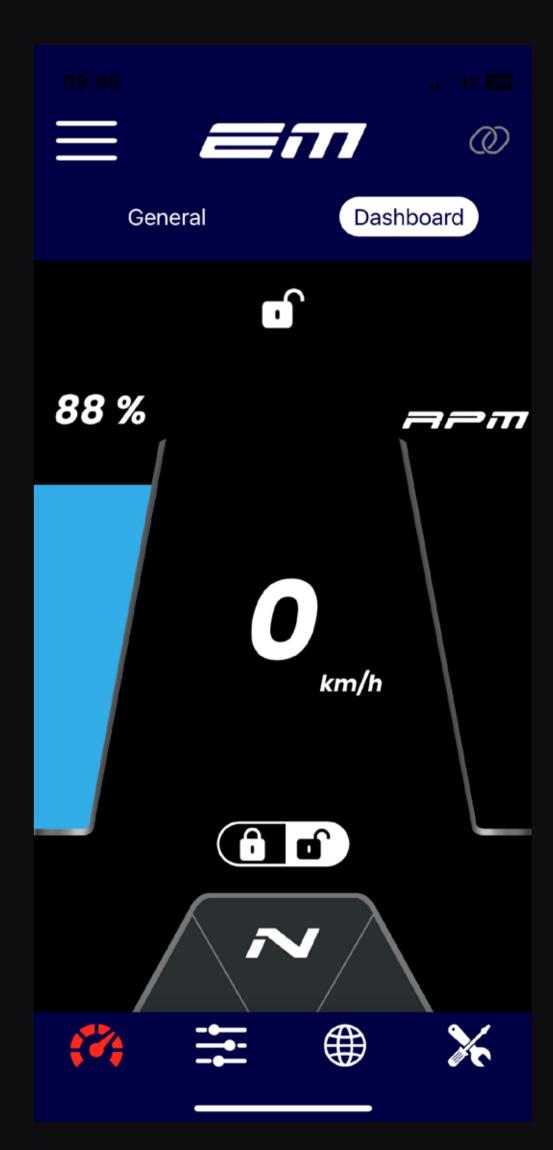

# CONNECTIVITH THADLIGH MOBILE APP

- BRAND NEW CONNECTIVITY SYSTEM VIA EM MOBILE APPLICATION (IOS & ANDROID, DEPENDING ON THE LIST OF COMPATIBLE DEVICES RELEASED LATER)
- ACCESS TO ALL IMPORTANT INFORMATION ABOUT YOUR EM BIKE AND YOUR RIDER PROFILE
- PERSONALIZATION OF YOUR EM BIKE SETTINGS THROUGH A CONFIGURATOR ON THE ENGINE BEHAVIOUR IN ORDER TO ADAPT THE PERFORMANCE OF YOUR EM BIKE TO THE TYPE OF TERRAIN, YOUR RIDING STYLE AND YOUR LEVEL
- LOCK AND UNLOCK YOUR EM BIKE
- CONTACT INTERFACE, EM NEWS & REAL-TIME DIAGNOSTICS