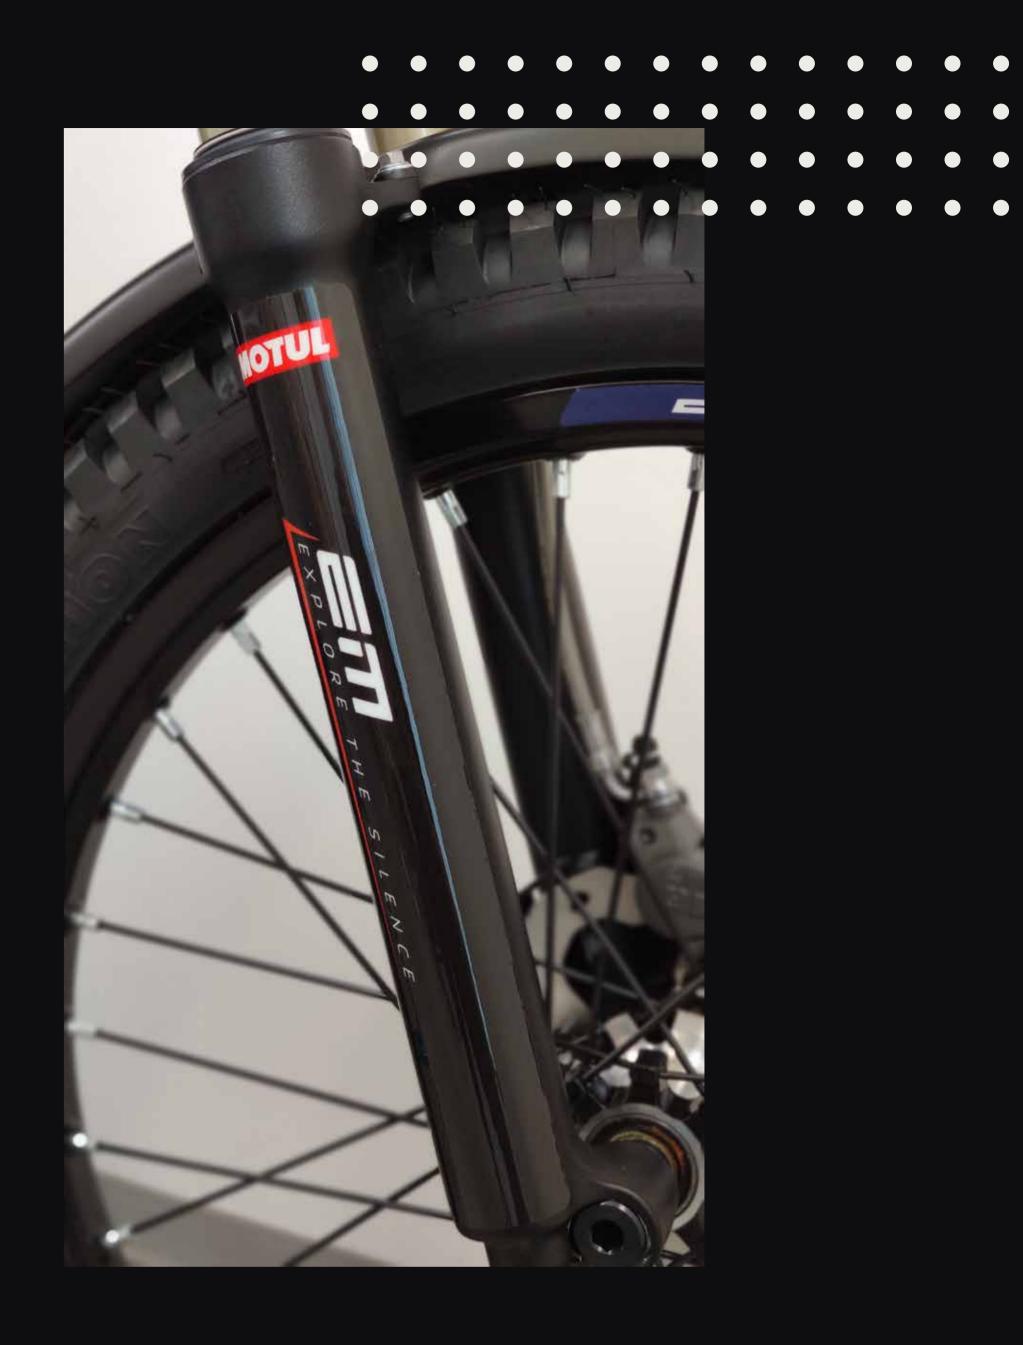

### NEW FRONT MUDGUARD AND SUPPORT

- ·NEW DESIGN
- IMPROVED ERGONOMICS AND SPLASH PROTECTION
- NEW OVER-INJECTED ALUMINIUM GUARD ON THE MUDGUARD WITH IMPROVED FORK OPERATION